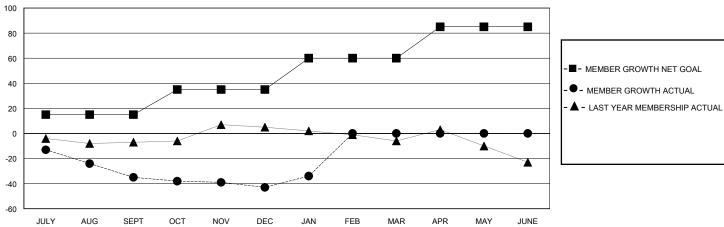

## District 23 A

GMT: LOCATION CONNECTICUT GMT CA

| Clubs         |               |             |               | Members               |                       |                         |                                                    |  |
|---------------|---------------|-------------|---------------|-----------------------|-----------------------|-------------------------|----------------------------------------------------|--|
|               | RESULTS FOR   | R 2023-2024 |               | RESULTS FOR 2023-2024 |                       |                         |                                                    |  |
| QUARTER       | NEW CLUB GOAL | NEW CLUBS   | DROPPED CLUBS | QUARTER MEMB          | ER GROWTH NET<br>GOAL | MEMBER GROWTH<br>ACTUAL | DROPPED<br>MEMBERS ACTUAL<br>(including transfers) |  |
| JULY/AUG/SEPT | 0             | 0           | 1             | JULY/AUG/SEPT         | 15                    | 26                      | 57                                                 |  |
| OCT/NOV/DEC   | 0             | 0           | 0             | OCT/NOV/DEC           | 20                    | 42                      | 47                                                 |  |
| JAN/FEB/MAR   | 1             | 0           | 0             | JAN/FEB/MAR           | 25                    | 16                      | 7                                                  |  |
| APR/MAY/JUNE  | 0             | 0           | 0             | APR/MAY/JUNE          | 25                    | 0                       | 0                                                  |  |